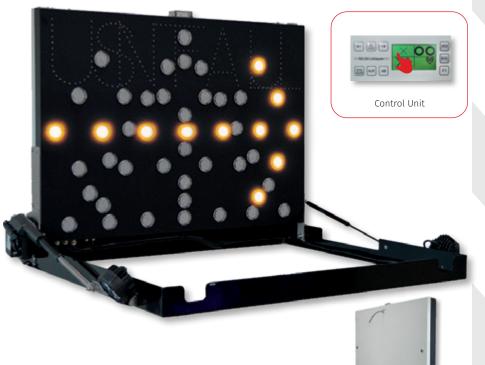

# MobiLED LP46 ESH

### **LED Display options**

- >> 3-fold sequential arrow pointing to the left or right
- >> Vertical arrow pointing to the left or right
- >> Vertical arrow pointing to the left and right
- >>> Traffic sign "Attention"
- >>> Text message "UNFALL"
- >>> Text message "STAU"

# **Technical Details**

| Technical Details Roof Warning Sy | stems                                                                   |  |
|-----------------------------------|-------------------------------------------------------------------------|--|
| Design                            | Roof mount, incl. lifting motor                                         |  |
| LED-screen                        | Single sided                                                            |  |
| Weight                            | approx. 45 kg                                                           |  |
| Power consumption (day)           | approx. 6 A max                                                         |  |
| Power consumption (night)         | approx 0,6 A                                                            |  |
| Voltage                           | 12 V DC                                                                 |  |
| Dimension LED Screen (W x H)      | 1285 x 910 mm                                                           |  |
| Dimension Overall (L x W x H)     | approx. 1440 x 1160 x 180 mm                                            |  |
| Temperature range                 | from -20° C to +60° C                                                   |  |
| Protection Level                  | IP 54                                                                   |  |
| Night dimming                     | Automatic                                                               |  |
| LED-lamps                         | 46 pcs. LED lamps $\emptyset$ 60mm, in compliance with EN 12352 cl. L2H |  |

#### **Control Unit**

Radio remote control with feedback signal and LCD Display