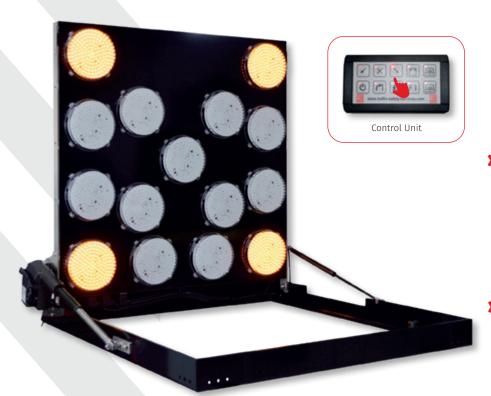

# MobiLED LP15 ESH

Arrow pointing to the left

## **Technical Details**

| Design                        | Roof mount, incl. lifting motor                                          |
|-------------------------------|--------------------------------------------------------------------------|
| LED-screen                    | Single sided                                                             |
| Weight                        | approx. 29 kg                                                            |
| Power consumption (day)       | approx. 6 A max                                                          |
| Power consumption (night)     | approx 0,6 A                                                             |
| Voltage                       | 12 V DC                                                                  |
| Dimension LED Screen (W x H)  | 980 x 980 mm                                                             |
| Dimension Overall (L x W x H) | approx. 1170 x 1110 x 190 mm                                             |
| Temperature range             | from -20° C to +60° C                                                    |
| Protection Level              | IP 54                                                                    |
| Night dimming                 | Automatic                                                                |
| LED-lamps                     | 15 pcs. LED lamps $\emptyset$ 200mm, in compliance with EN 12352 cl. L8H |

#### **Control Unit**

Cable remote control