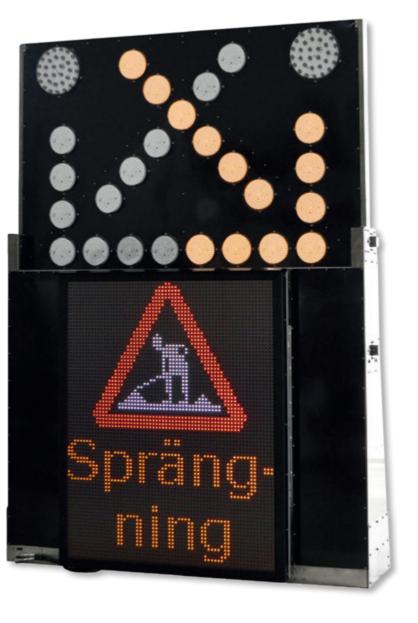

## Technical details LED Message Board Rear

| Dimensions (WxH) | 1280 x 1600 |
|------------------|-------------|
| Resolution       | 64 x 80 px  |
| Pixel pitch      | 20 mm       |

## Technical details Message Board

| LED colors        | RGB Fullcol |
|-------------------|-------------|
| Programming       | Freely prog |
| Image design      | Paint or LE |
| Night dimming     | Automatic   |
| Temperature range | from -20°C  |
| Protection level  | IP 54       |
| Approvals         | Optical per |
|                   |             |