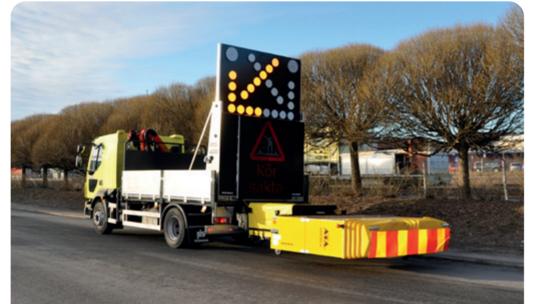

## LED VMS TMA Standard

## Technical details LED VMS Trailer

| Weight                          | approx. 300  |
|---------------------------------|--------------|
| Frame                           | Galvanized   |
| Battery charger                 | 30A incl. Cł |
| Batteries                       | 1 pcs. 12V/  |
| Lifting/ Lowering Warning Board | Hydraulic    |
| Lifting/ Lowering TMA           | Hydraulic    |
| Operation Voltage               | 12V          |
|                                 |              |