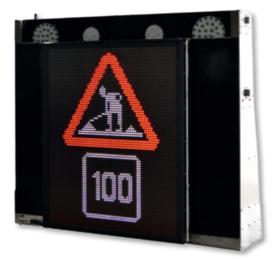

## Technical details LED Message Board Rear

| Dimensions (WxH) | 1280 x 1600 |
|------------------|-------------|
| Resolution       | 64 x 80 px  |
| Pixel pitch      | 20 mm       |

## Technical details Message Board

| LED colors        | RGB Fullcol |
|-------------------|-------------|
| Programming       | Freely prog |
| Image design      | Paint or LE |
| Night dimming     | Automatic   |
| Temperature range | from -20°C  |
| Protection level  | IP 54       |
| Approvals         | Optical per |
|                   |             |