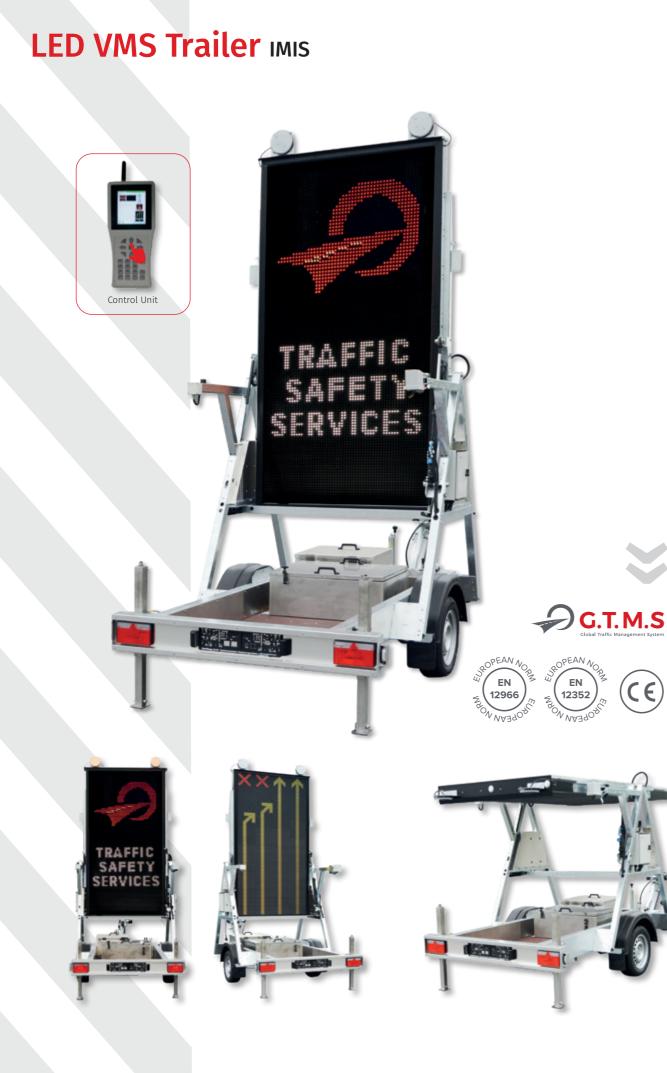

#### Technical details Vehicle

| Max. permissible weight | 1000 kg             |
|-------------------------|---------------------|
| Empty weight            | approx. 790 kg      |
| Axles                   | Single axle trailer |
| Brake                   | Parking brake and   |
| Drawbar                 | Height adjustable,  |
| Hitch                   | DIN towing eye and  |
| Support wheel           | Foldable            |
| Chassis                 | Galvanized steel o  |
| Underride protection    | With integrated ve  |
| Support legs (2 pcs.)   | Hydraulic support,  |
| Lifting/ Lowering       | Hydraulic           |
| Loading area            | YES                 |
| Side Panels             | YES                 |
| Batteries               | 2 pcs. 12V/ 230 AH  |
| Battery charger         | 30A                 |
| Operation Voltage       | 12/ 24V (automatic  |
| Vehicle illumination    | 12V                 |
| Stability               | 85 km/h stand-alo   |
| Vehicle title           | EU (AT)             |
|                         |                     |

#### **Control Unit**

| Control unit 1 | Radio remo   |
|----------------|--------------|
| Control unit 2 | Controller i |
| Control unit 3 | G.T.M.S - Gl |
|                |              |

# Technical details Warning Lamps

| Warning lamps      | 2 pcs. LED v |
|--------------------|--------------|
| Approval LED-lamps | Compliant    |

### Technical details LED Message Boards

| Dimensions (WxH)  | 1280 x 2560 |
|-------------------|-------------|
| Resolution        | 64 x 128 px |
| Pixel pitch       | 20 mm       |
| LED colors        | RGB Fullcol |
| Programming       | Freely prog |
| Image design      | Paint or LE |
| Night dimming     | Automatic   |
| Temperature range | from -20°C  |
| Protection level  | IP 54       |
| Approvals         | Optical per |

# **Optional Accessories**

| LED beacon                               |
|------------------------------------------|
| Adapter plug 7pol 12V> 13pol 12V         |
| Adapter plug 15pol 24V> 13pol 12V        |
| G.T.M.S Global Traffic Management System |
| Solar-Kit                                |

ake and overrun brake

ustable, Knott

geye and ballpoint hitch

I steel or Stainless steel (Option)

rated vehicle illumination

support, cranc support or fall support

230 AH

utomatic)

tand-alone

ote control with feedback signal (Optional)

installed on the trailer (Backup)

ilobal Traffic Management System (Optional)

) warning lamps

t to EN-12352, Cl. L8H

60 mm

olor

ogrammable

ED-Image Tool (\*.bmp)

C to +60°C

erformance in compliance with EN-12966