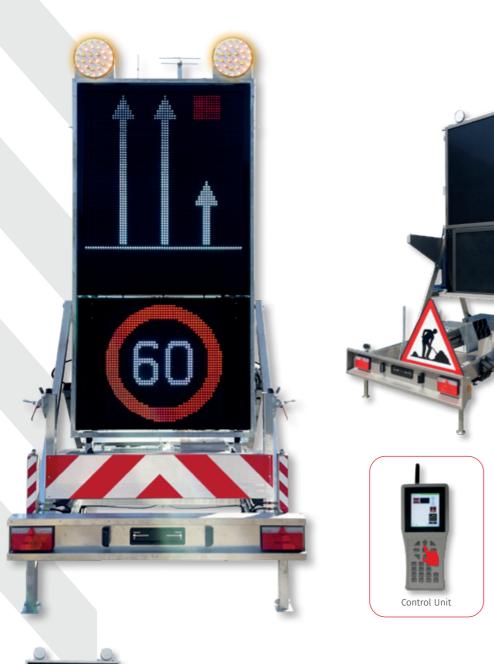

#### **Control Unit**

| ( | Control unit 1 | Radio remo    |
|---|----------------|---------------|
| ( | Control unit 2 | Controller i  |
| ( | Control unit 3 | G.T.M.S - Glo |

## Technical details Warning Lamps

| Warning lamps      | 2 pcs. LED v |
|--------------------|--------------|
| Approval LED-lamps | Compliant t  |

| Technical details upper LED Message Board |                | Technical details lower LED Message Board |              |
|-------------------------------------------|----------------|-------------------------------------------|--------------|
| Dimensions (WxH)                          | 1280 x 1600 mm | Dimensions (WxH)                          | 960 x 960 mm |
| Resolution                                | 64 x 80 px     | Resolution                                | 48 x 48 px   |
| Pixel pitch                               | 20 mm          | Pixel pitch                               | 20 mm        |

### Technical details LED Message Boards

| LED colors        | RGB Fullcolo |
|-------------------|--------------|
| Programming       | Freely progr |
| Image design      | Paint or LED |
| Night dimming     | Automatic    |
| Temperature range | from -20°C t |
| Protection level  | IP 54        |
| Approvals         | Optical perf |
|                   |              |

#### Optional Configuration LED Message Boards Optional Accessories

| Single color (amber)   | LED beacon   |
|------------------------|--------------|
| Dual color (red-amber) | Adapter plug |
|                        | Adapter plug |
|                        | G.T.M.S Glob |
|                        |              |