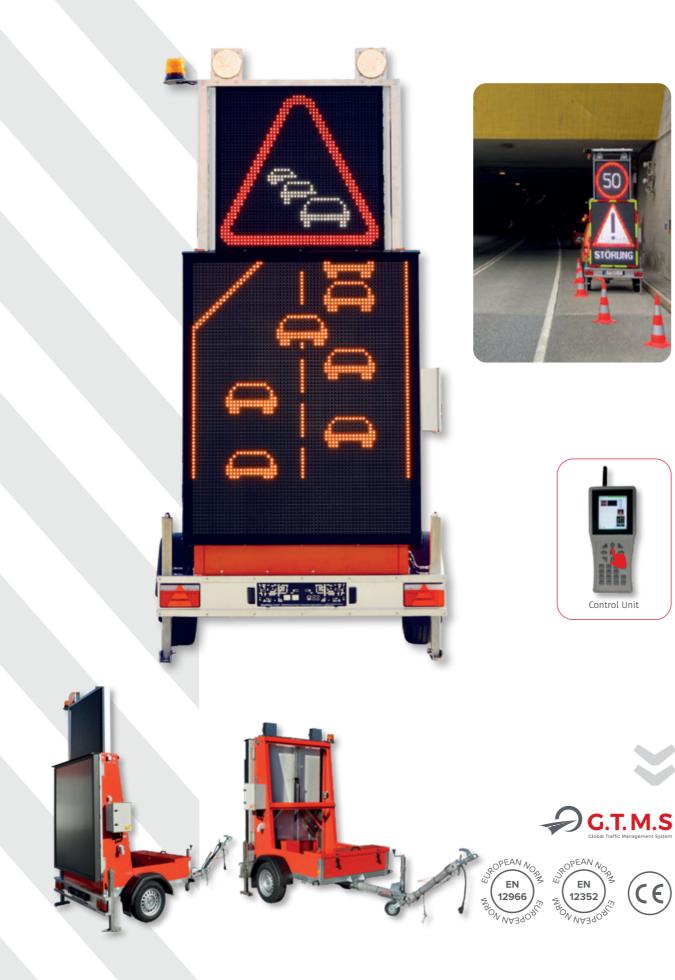

**LED VMS Trailers** 

## LED VMS Trailer ASF 23

<<<<

# **Technical Details**

#### **Control Unit**

| Control unit 1 | Radio remo    |
|----------------|---------------|
| Control unit 2 | Controller i  |
| Control unit 3 | G.T.M.S - Glo |

### Technical details Warning Lamps

| Warning lamps      | 2 pcs. LED v |
|--------------------|--------------|
| Approval LED-lamps | Compliant t  |

| Technical details uppe | r LED Message Board | Technical details lowe | r LED Message Board |
|------------------------|---------------------|------------------------|---------------------|
| Dimensions (WxH)       | 960 x 960 mm        | Dimensions (WxH)       | 1280 x 1600 mm      |
| Resolution             | 48 x 48 px          | Resolution             | 64 x 80 px          |
| Pixel pitch            | 20 mm               | Pixel pitch            | 20 mm               |

## Technical details LED Message Boards

| LED colors        | RGB Fullcolo |
|-------------------|--------------|
| Programming       | Freely progr |
| Image design      | Paint or LED |
| Night dimming     | Automatic    |
| Temperature range | from -20°C t |
| Protection level  | IP 54        |
| Approvals         | Optical perf |
|                   |              |

on

lug 7pol 12V --> 13pol 12V

Adapter plug 15pol 24V --> 13pol 12V

G.T.M.S. - Global Traffic Management System