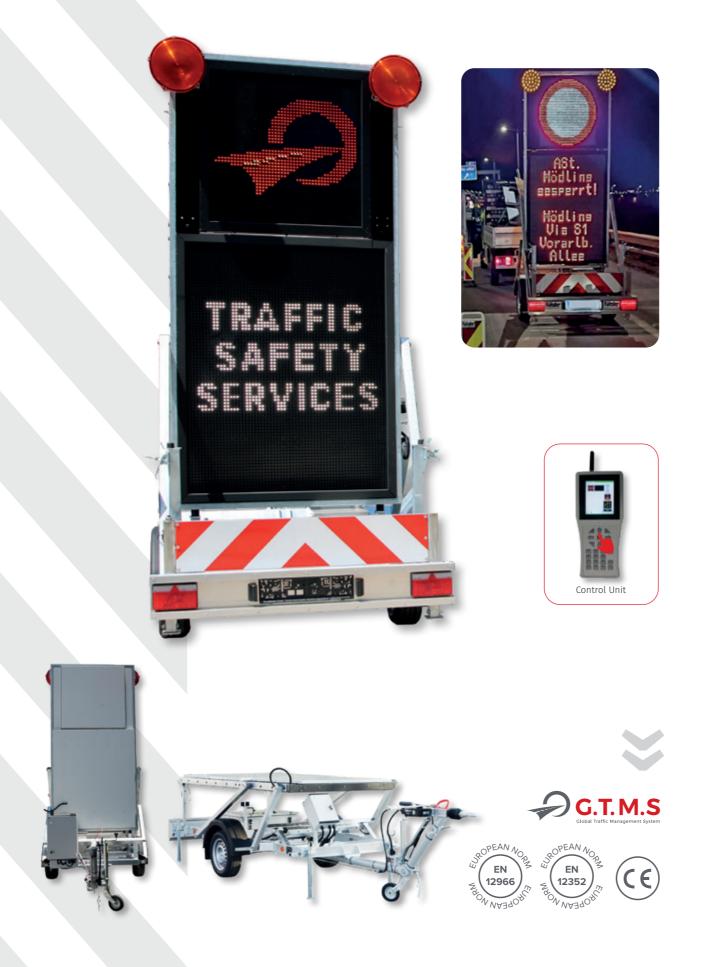

## LED VMS Trailer Flat

#### **Technical details Vehicle**

| Max. permissible weight | 750 kg        |
|-------------------------|---------------|
| Empty weight            | approx. 660   |
| Axles                   | Single axle   |
| Brake                   | Parking bral  |
| Drawbar                 | Height adju   |
| Hitch                   | DIN towing    |
| Support wheel           | Foldable      |
| Chassis                 | Galvanized    |
| Underride protection    | With integra  |
| Support legs (2 pcs.)   | Hydraulic si  |
| Lifting/ Lowering       | Hydraulic     |
| Loading area            | NO            |
| Side Panels             | NO            |
| Batteries               | 2 pcs. 12V/ 2 |
| Battery charger         | 30A           |
| Operation Voltage       | 12/ 24V (aut  |
| Vehicle illumination    | 12V           |
| Stability               | 85 km/h sta   |
| Vehicle title           | EU (AT)       |
|                         |               |

#### **Control Unit**

| Control unit 1 | Radio remo    |
|----------------|---------------|
| Control unit 2 | Controller i  |
| Control unit 3 | G.T.M.S - Glo |
|                |               |

## Technical details Warning Lamps

| Warning lamps      | 2 pcs. LED v |
|--------------------|--------------|
| Approval LED-lamps | Compliant t  |

| Technical details upper LED Message Board |              | Technical details lower LED Message Board |                |
|-------------------------------------------|--------------|-------------------------------------------|----------------|
| Dimensions (WxH)                          | 960 x 960 mm | Dimensions (WxH)                          | 1280 x 1600 mm |
| Resolution                                | 48 x 48 px   | Resolution                                | 64 x 80 px     |
| Pixel pitch                               | 20 mm        | Pixel pitch                               | 20 mm          |

### Technical details LED Message Boards

| LED colors        | RGB Fullcolo |
|-------------------|--------------|
| Programming       | Freely progr |
| Image design      | Paint or LED |
| Night dimming     | Automatic    |
| Temperature range | from -20°C t |
| Protection level  | IP 54        |
| Approvals         | Optical perf |
|                   |              |

#### Optional Configuration LED Message Boards Optional Accessories

| Upper message board red/white; | LED beacon   |
|--------------------------------|--------------|
| Lower message board amber/ red | Adapter plug |
|                                | Adapter plug |
|                                | G.T.M.S Glob |
|                                | Solar Kit    |