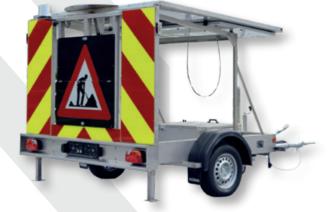

#### **Technical details Vehicle**

| Max. permissible weight | 750 kg        |
|-------------------------|---------------|
| Empty weight            | approx. 630   |
| Axles                   | Single axle   |
| Brake                   | Parking bra   |
| Drawbar                 | Height adju   |
| Hitch                   | DIN towing    |
| Support wheel           | Foldable      |
| Chassis                 | Galvanized    |
| Underride protection    | With integra  |
| Support legs (2 pcs.)   | Hydraulic s   |
| Loading area            | YES           |
| Side Panels             | YES           |
| Batteries               | 2 pcs. 12V/ 2 |
| Battery charger         | 30A           |
| Operation Voltage       | 12/ 24V (aut  |
| Vehicle illumination    | 12V           |
| Stability               | 85 km/h sta   |
| Vehicle title           | EU (AT)       |
|                         |               |

### Technical details Warning Board

| Warning board         | In compliar |
|-----------------------|-------------|
| Approval LED-lamps    | Compliant   |
| Night dimming         | Automatic   |
| Traffic sign          | Directional |
| Traffic sign foldable | "Working m  |
| Signage               | Type RA2 re |
| Lifting/ Lowering     | Hydraulic   |
|                       |             |