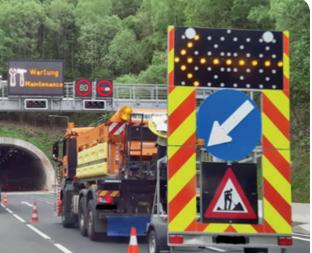

#### Examples

### Technical details Warning Board

| Warning board         | In compliar |
|-----------------------|-------------|
| Approval LED-lamps    | Compliant   |
| Night dimming         | Automatic   |
| Traffic sign          | Directional |
| Traffic sign foldable | "Working m  |
| Signage               | Type RA2 re |
| Lifting/ Lowering     | Hydraulic   |
|                       |             |