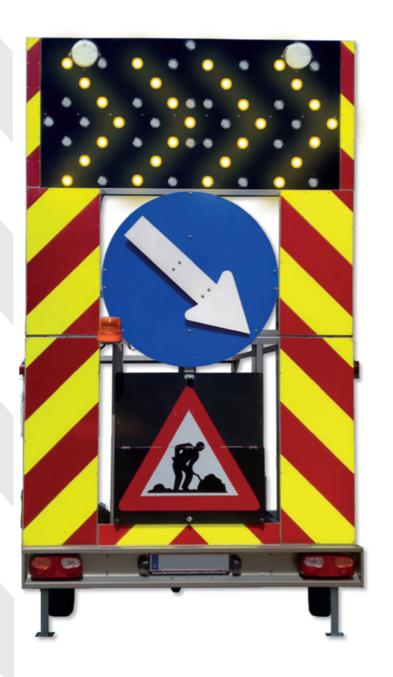

### Technical details Warning Board

| Warning board         | In compliar |
|-----------------------|-------------|
| Approval LED-lamps    | Compliant   |
| Night dimming         | Automatic   |
| Traffic sign          | Directional |
| Traffic sign foldable | "Working m  |
| Signage               | Type RA2 re |
| Lifting/ Lowering     | Hydraulic   |
|                       |             |