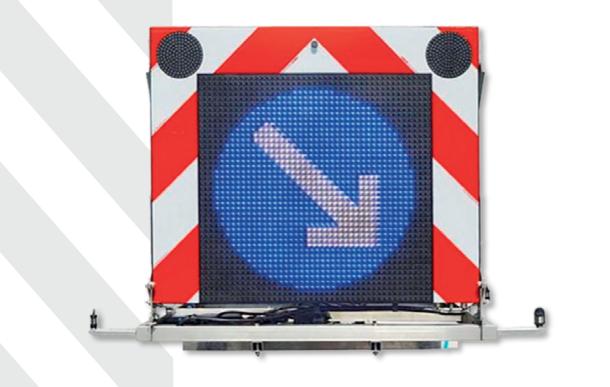

#### LED Display options

- >> Traffic sign "Attention""
- Traffic sign "No Overtaking"
- >>> Traffic sign "No Overtaking for Trucks"
- >> Traffic Sign "Driving Ban"
- >> Traffic Sign "40"
- >> Traffic Sign "60"
- >>> Traffic Sign "80"
- >>> Traffic Sign "100"
- >> Traffic Sign "120"
- Traffic Sign "Arrow down left"
- >>> Traffic Sign "Arrow down right"
- ≫ 2 pcs. LED flasher synchro, amber Ø 180 mm

#### Technical details Heavy Transport Warning System

| Design                        | Roof mount, ind  |
|-------------------------------|------------------|
| Wind deflector                | Electrical       |
| LED-screen                    | Single sided     |
| Weight                        | approx. 115 kg   |
| Voltage                       | 12 V DC          |
| Dimension LED Screen (W x H)  | 1258 x 1058 mm   |
| Dimension Overall (L x W x H) | approx. 1845 x 1 |
| Temperature range             | from -20° C to - |
| Protection Level              | IP 54            |
| Night dimming                 | Automatic        |
| LED colors                    | 3-color technol  |
| LED Matrix                    | Fullmatrix       |
| Pixel pitch                   | 20 mm            |
| Warning sheeting              | Type RA2, red/   |
| Data recording                | Blackbox with (  |
|                               |                  |