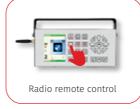

#### **Control Unit**

Radio remote control with feedback signal and LCD Display