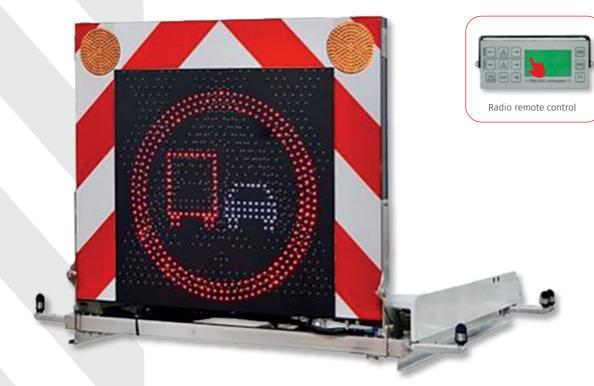

### **Control Unit**

Radio remote control with feedback signal and LCD Display

#### LED Display options

- >>> 3-fold sequential arrow pointing to the left or right
- >> Arrow pointing to the left and right
- >> Traffic sign "Attention"
- >> Traffic sign "No Overtaking"
- >>> Traffic sign "No Overtaking for Trucks"
- ≫ 2 pcs. LED flasher synchro, amber Ø 180 mm