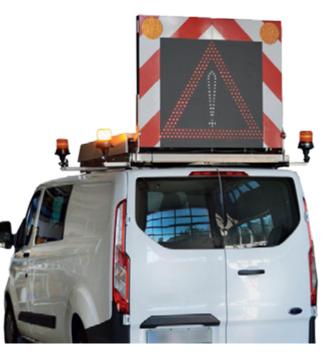

# MobiLED BF3 DE

#### LED Display options

- >>> 3-fold sequential arrow pointing to the left or right
- >> Arrow pointing to the left and right
- >> Traffic sign "Attention"
- >> Traffic sign "No Overtaking"
- >>> Traffic sign "No Overtaking for Trucks"
- ≫ 2 pcs. LED flasher synchro, amber Ø 180 mm

## Technical details Heavy Transport Warning System

| Design                        | Roof mount, inc  |
|-------------------------------|------------------|
| Wind deflector                | Electrical       |
| LED-screen                    | Single sided     |
| Weight                        | approx. 105 kg   |
| Voltage                       | 12 V DC          |
| Dimension LED Screen (W x H)  | 1258 x 1058 mm   |
| Dimension Overall (L x W x H) | approx. 1845 x 1 |
| Temperature range             | from -20° C to + |
| Protection Level              | IP 54            |
| Night dimming                 | Automatic        |
| LED Matrix                    | Partial LED mat  |
| Warning sheeting              | Type RA2, red/   |
|                               |                  |