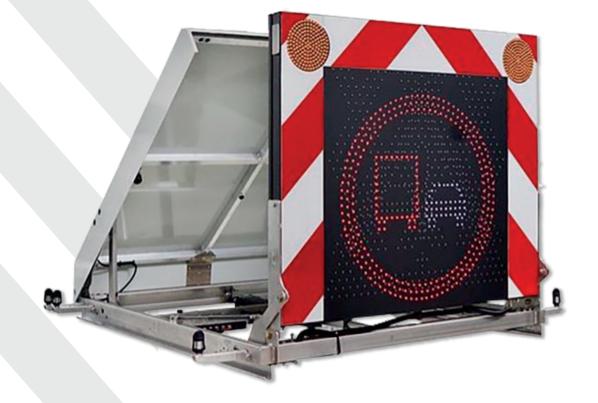

## Technical details Heavy Transport Warning System

| Design                        | Roof mount, inc  |
|-------------------------------|------------------|
| Wind deflector                | Electrical       |
| LED-screen                    | Single sided     |
| Weight                        | approx. 105 kg   |
| Voltage                       | 12 V DC          |
| Dimension LED Screen (W x H)  | 1258 x 1058 mm   |
| Dimension Overall (L x W x H) | approx. 1845 x 1 |
| Temperature range             | from -20° C to + |
| Protection Level              | IP 54            |
| Night dimming                 | Automatic        |
| LED Matrix                    | Partial LED mat  |
| Warning sheeting              | Type RA2, red/   |
|                               |                  |