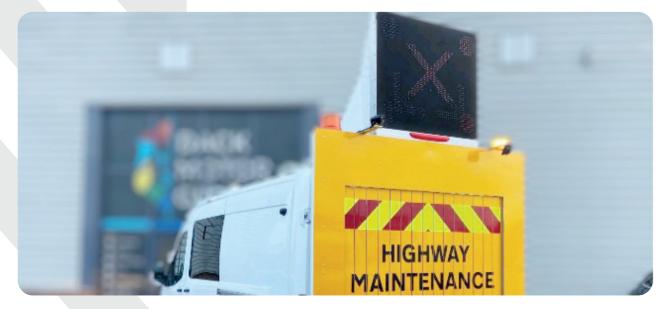

## **LED Display options**

- Arrow pointing to the left (amber)
- Arrow pointing to the right (amber)
- >>> Cross (red)
- >> 4 pcs. LED flasher (red) synchro
- >> 4 pcs. LED flasher (red) alternating left and right