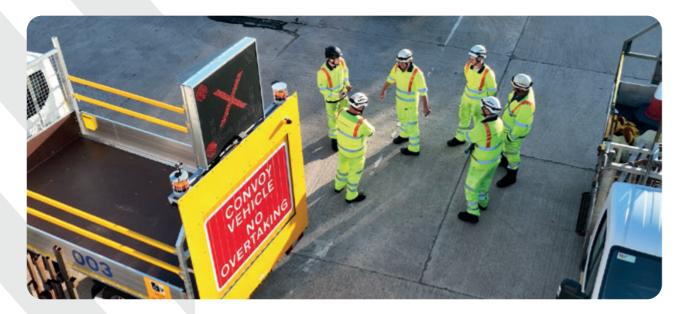

## **LED Display options**

- Arrow pointing to the left (amber)
- Arrow pointing to the right (amber)
- >>> Cross (red)
- >> 4 pcs. LED flasher (red) synchro
- >> 4 pcs. LED flasher (red) alternating left and right