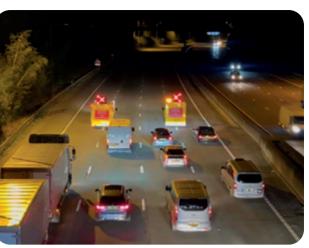

## **LED Display options**

- Arrow pointing to the left (amber)
- Arrow pointing to the right (amber)
- >>> Cross (red)
- >> 4 pcs. LED flasher (red) synchro
- >> 4 pcs. LED flasher (red) alternating left and right

#### **Technical Details Warning System** Design Fixed installation LED-screen Single sided Weight approx. 15 kg Power consumption (day) approx. 4 A max Power consumption (night) approx 0,4 A 12 V DC Dimension LED Screen (W x H) 1100 x 900 mm from -20 $^{\circ}$ C to +60 $^{\circ}$ C Temperature range Protection Level IP 54 Night dimming Automatic LED Matrix Partial LED matrix Approvals Optical performance in compliance with EN-12966