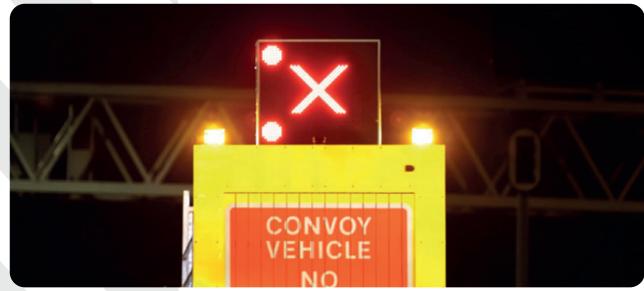

## **LED Display options**

- Arrow pointing to the left (amber)
- Arrow pointing to the right (amber)
- >>> Cross (red)
- >> 4 pcs. LED flasher (red) synchro
- >> 4 pcs. LED flasher (red) alternating left and right