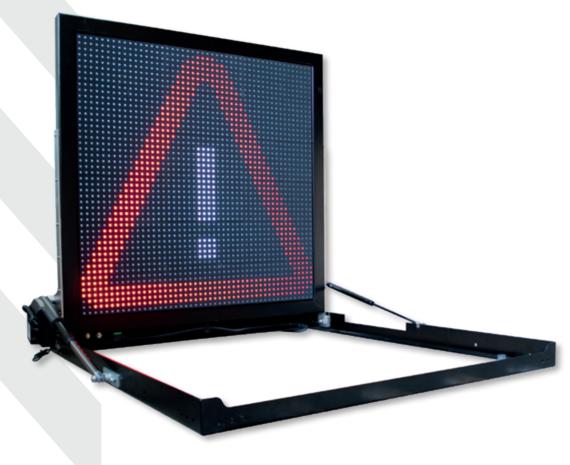

### MobiLED 48 x 48 ESH RGB

# Technical Details Roof Warning Systems Design

| Design                       | Roof mount, incl. lifting motor                 |
|------------------------------|-------------------------------------------------|
| LED-screen                   | Single sided                                    |
| Weight                       | approx. 55 kg                                   |
| Power consumption (day)      | approx. 7 A max                                 |
| Power consumption (night)    | approx 0,5 A                                    |
| Voltage                      | 12 V DC                                         |
| LED colors                   | RGB Fullcolor                                   |
| LED matrix                   | Fullmatrix                                      |
| Programming                  | Freely programmable                             |
| Dimension LED Screen (W x H) | 960 x 960 mm                                    |
| Resolution (W x H)           | 48 x 48 px                                      |
| Pixel pitch                  | 20 mm                                           |
| Image design                 | Paint or LED-Image Tool (*.bmp)                 |
| Night dimming                | Automatic                                       |
| Temperature range            | from -20° C to +60° C                           |
| Protection Level             | IP 54                                           |
| Approvals                    | Optical performance in compliance with EN-12966 |
|                              |                                                 |