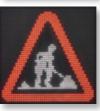

LED Roof Warning Systems LED Roof Warning Systems >>>> 02

### MobiLED 48 x 48 ESH RGB







### Examples

















## **Technical Details**

# Technical Details Roof Warning Systems Design

| Design                       | Roof mount, incl. lifting motor                 |
|------------------------------|-------------------------------------------------|
| LED-screen                   | Single sided                                    |
| Weight                       | approx. 55 kg                                   |
| Power consumption (day)      | approx. 7 A max                                 |
| Power consumption (night)    | approx 0,5 A                                    |
| Voltage                      | 12 V DC                                         |
| LED colors                   | RGB Fullcolor                                   |
| LED matrix                   | Fullmatrix