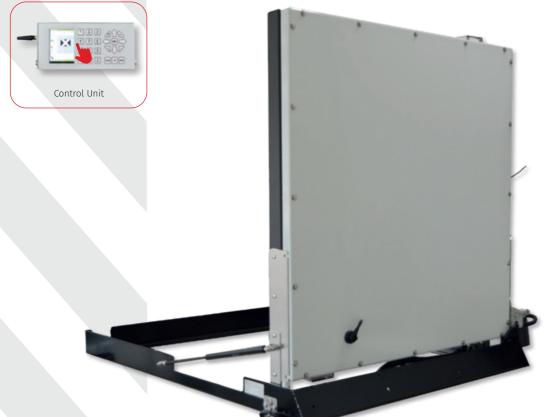

### **Control Unit**

Radio remote control with feedback signal and LCD Display

Standard hand remote control with feedback signal and LCD Display