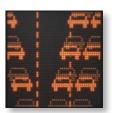

LED Roof Warning Systems LED Roof Warning Systems >>>> 02

### MobiLED 48 x 48 ESH RGB







### Examples

















## **Technical Details**

# Technical Details Roof Warning Systems Design

| Design                       | Roof mount, incl. lifting motor                 |
|------------------------------|-------------------------------------------------|
| LED-screen                   | Single sided                                    |
| Weight                       | approx. 55 kg                                   |
| Power consumption (day)      | approx. 7 A max                                 |
| Power consumption (night)    | approx 0,5 A                                    |
| Voltage                      | 12 V DC                                         |
| LED colors                   | RGB Fullcolor                                   |
| LED matrix                   | Fullmatrix