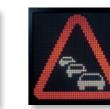

LED Roof Warning Systems LED Roof Warning Systems >>>> 02

### MobiLED 48 x 48 ESH RGB







### Examples

















## **Technical Details**

# Technical Details Roof Warning Systems Design

| Design                       | Roof mount, incl. lifting motor                 |
|------------------------------|-------------------------------------------------|
| LED-screen                   | Single sided                                    |
| Weight                       | approx. 55 kg                                   |
| Power consumption (day)      | approx. 7 A max                                 |
| Power consumption (night)    | approx 0,5 A                                    |
| Voltage                      | 12 V DC                                         |
| LED colors                   | RGB Fullcolor                                   |
| LED matrix                   | Fullmatrix