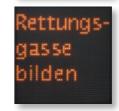

LED Roof Warning Systems LED Roof Warning Systems >>>> 02

### MobiLED 48 x 48 ESH RGB







### Examples

















## **Technical Details**

# Technical Details Roof Warning Systems Design

| Design                       | Roof mount, incl. lifting motor                 |
|------------------------------|-------------------------------------------------|
| LED-screen                   | Single sided                                    |
| Weight                       | approx. 55 kg                                   |
| Power consumption (day)      | approx. 7 A max                                 |
| Power consumption (night)    | approx 0,5 A                                    |
| Voltage                      | 12 V DC                                         |
| LED colors                   | RGB Fullcolor                                   |
| LED matrix                   | Fullmatrix