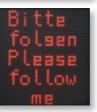

LED Roof Warning Systems LED Roof Warning Systems >>>> 02

### MobiLED 48 x 48 ESH RGB







### Examples

















## **Technical Details**

# Technical Details Roof Warning Systems Design

| Design                       | Roof mount, incl. lifting motor                 |
|------------------------------|-------------------------------------------------|
| LED-screen                   | Single sided                                    |
| Weight                       | approx. 55 kg                                   |
| Power consumption (day)      | approx. 7 A max                                 |
| Power consumption (night)    | approx 0,5 A                                    |
| Voltage                      | 12 V DC                                         |
| LED colors                   | RGB Fullcolor                                   |
| LED matrix                   | Fullmatrix