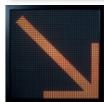

LED Roof Warning Systems LED Roof Warning Systems >>>> 02

### MobiLED 48 x 48 ESH RGB







### Examples

















## **Technical Details**

# Technical Details Roof Warning Systems Design

| Design                       | Roof mount, incl. lifting motor                 |
|------------------------------|-------------------------------------------------|
| LED-screen                   | Single sided                                    |
| Weight                       | approx. 55 kg                                   |
| Power consumption (day)      | approx. 7 A max                                 |
| Power consumption (night)    | approx 0,5 A                                    |
| Voltage                      | 12 V DC                                         |
| LED colors                   | RGB Fullcolor                                   |
| LED matrix                   | Fullmatrix