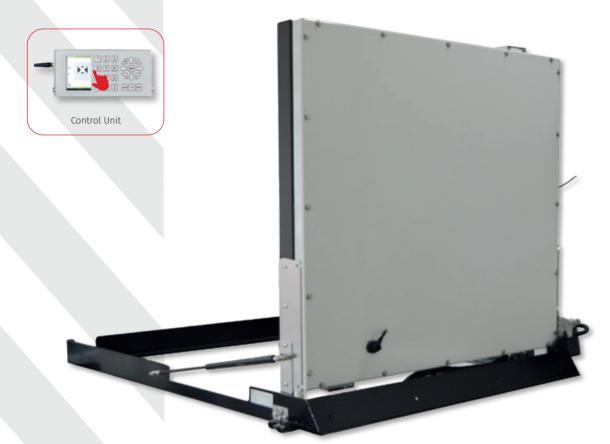

### **Control Unit**

Radio remote control with feedback signal and LCD Display

Standard hand remote control with feedback signal and LCD Display