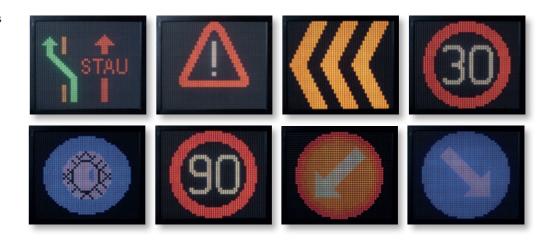

LED Roof Warning Systems LED Roof Warning Systems >>>> 01

## MobiLED 48 x 40 ESH RGB







#### Examples



# **Technical Details**

| Design                       | Roof mount, incl. lifting motor                 |
|------------------------------|-------------------------------------------------|
| LED-screen                   | Single sided                                    |
| Weight                       | approx. 48 kg                                   |
| Power consumption (day)      | approx. 7 A max                                 |
| Power consumption (night)    | approx 0,5 A                                    |
| Voltage                      | 12 V DC                                         |
| LED colors                   | RGB Fullcolor                                   |
| LED matrix                   | Fullmatrix                                      |
| Programming