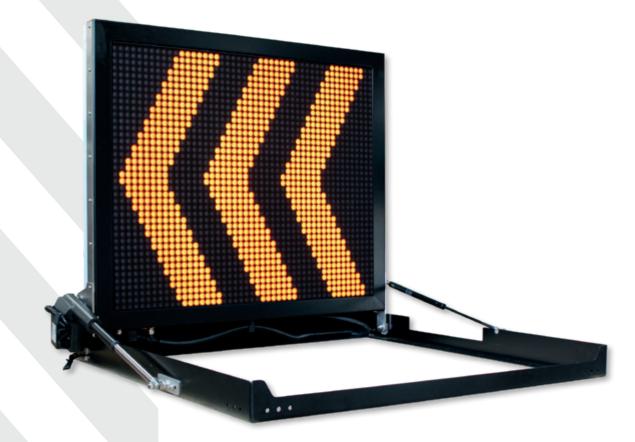

## MobiLED 48 x 40 ESH RGB

# **Technical Details**

| Design                       | Roof mount, incl. lifting motor                 |
|------------------------------|-------------------------------------------------|
| LED-screen                   | Single sided                                    |
| Weight                       | approx. 48 kg                                   |
| Power consumption (day)      | approx. 7 A max                                 |
| Power consumption (night)    | approx 0,5 A                                    |
| Voltage                      | 12 V DC                                         |
| LED colors                   | RGB Fullcolor                                   |
| LED matrix                   | Fullmatrix                                      |
| Programming                  | Freely programmable                             |
| Dimension LED Screen (W x H) | 960 x 800 mm                                    |
| Resolution (W x H)           | 48 x 40 px                                      |
| Pixel pitch                  | 20 mm                                           |
| Image design                 | Paint or LED-Image Tool (*.bmp)                 |
| Night dimming                | Automatic                                       |
| Temperature range            | from -20° C to +60° C                           |
| Protection Level             | IP 54                                           |
| Approvals                    | Optical performance in compliance with EN-12966 |