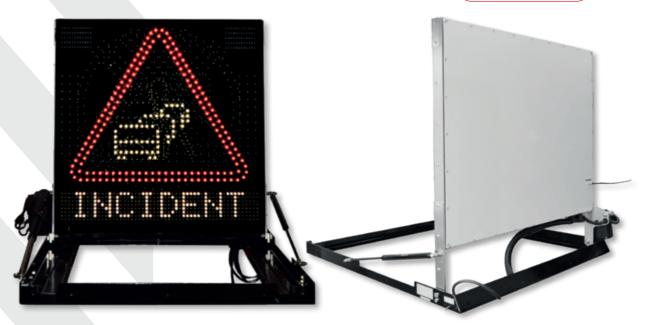

### **LED Display options**

- >> Arrow pointing to the left or right
- Cross
- >>> Traffic sign "Road Works Ahead"
- >>> Traffic sign "Attention"
- >>> Traffic sign "Queue Ahead"
- >>> Traffic sign "No Overtaking"
- >>> Traffic sign "No Overtaking for Trucks"
- >> 2 pcs. LED flasher synchro, amber
- >> 2 pcs. LED flasher synchro, blue

# **Technical Details**

| Design                        | Roof mount, incl. lifting motor                 |
|-------------------------------|-------------------------------------------------|
| LED-screen                    | Single sided                                    |
| Weight                        | approx. 30 kg                                   |
| Power consumption (day)       | approx. 8 A max                                 |
| Power consumption (night)     | approx 0,8 A                                    |
| Voltage                       | 12 V DC                                         |
| Dimension LED Screen (W x H)  | 800 x 600 mm                                    |
| Dimension Overall (L x W x H) | approx. 1085 x 930 x 105 mm                     |
| Temperature range             | from -20° C to +60° C                           |
| Protection Level              | IP 54                                           |
| Night dimming                 | Automatic                                       |
| LED Matrix                    | Partial LED matrix + Textbox Fullmatrix         |
| Approvals                     | Optical performance in compliance with EN-12966 |

### **Display Options Textbox**

| Dimension (WxH)      | 750 x 105 mm        |
|----------------------|---------------------|
| Resolution           | 54 x 8 px           |
| Pixel pitch          | 20 mm               |
| LED colors           | White               |
| Programming          | Freely programmable |
| Number of characters | Max. 9 characters   |