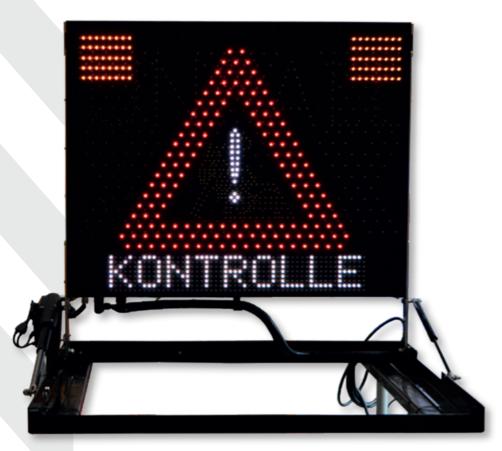

### **LED Display options**

- >> Arrow pointing to the left or right
- Cross
- >>> Traffic sign "Road Works Ahead"
- >>> Traffic sign "Attention"
- >>> Traffic sign "Queue Ahead"
- >>> Traffic sign "No Overtaking"
- >>> Traffic sign "No Overtaking for Trucks"
- >> 2 pcs. LED flasher synchro, amber
- >> 2 pcs. LED flasher synchro, blue

# **Technical Details**

| Design                        | Roof mount, incl. lifting motor                 |
|-------------------------------|-------------------------------------------------|
| LED-screen                    | Single sided                                    |
| Weight                        | approx. 30 kg                                   |
| Power consumption (day)       | approx. 8 A max                                 |
| Power consumption (night)     | approx 0,8 A                                    |
| Voltage                       | 12 V DC                                         |
| Dimension LED Screen (W x H)  | 800 x 600 mm                                    |
| Dimension Overall (L x W x H) | approx. 1085 x 930 x 105 mm                     |
| Temperature range             | from -20° C to +60° C                           |
| Protection Level              | IP 54                                           |
| Night dimming                 | Automatic                                       |
| LED Matrix                    | Partial LED matrix + Textbox Fullmatrix         |
| Approvals                     | Optical performance in compliance with EN-12966 |

### **Display Options Textbox**

| Dimension (WxH)      | 750 x 105 mm        |
|----------------------|---------------------|
| Resolution           | 54 x 8 px           |
| Pixel pitch          | 20 mm               |
| LED colors           | White               |
| Programming          | Freely programmable |
| Number of characters | Max. 9 characters   |