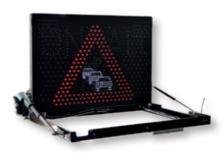

### **LED Display options**

- >> 3-fold sequential arrow pointing to the left or right
- >> Arrow pointing to the left and right
- >>> Traffic sign "Road Works Ahead"
- >>> Traffic sign "Attention"
- >>> Traffic sign "Queue Ahead"
- >> 2 pcs. LED flasher synchro
- >> Text "UNFALL" (Optional)