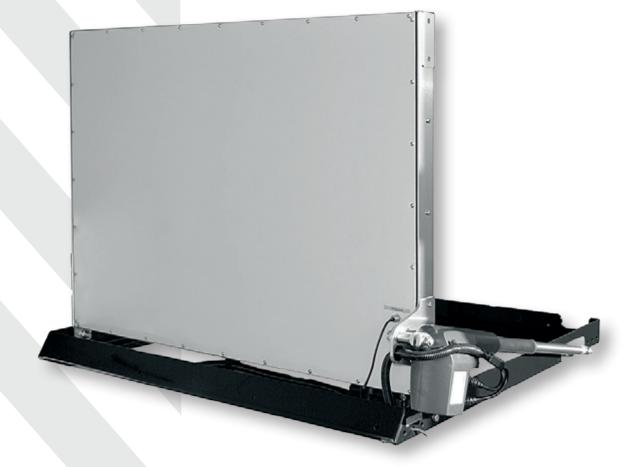

#### **Technical Details Roof Warning Systems** Design Roof mount, incl. lifting motor LED-screen Single sided Weight approx. 30 kg Power consumption (day) approx. 4 A max Power consumption (night) approx 0,4 A Voltage 12 V DC Dimension LED Screen (W x H) 1000 x 710 mm Dimension Overall (L x W x H) approx. 1150 x 880 x 175 mm from -20° C to +60° C Temperature range IP 54 Protection Level Night dimming Automatic LED Matrix Partial LED matrix Approvals Optical performance in compliance with EN-12966