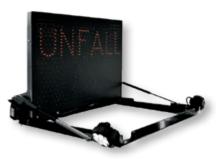

### Examples

### **LED Display options**

- >> 3-fold sequential arrow pointing to the left or right
- >> Arrow pointing to the left and right
- >>> Traffic sign "Road Works Ahead"
- >>> Traffic sign "Attention"
- >>> Traffic sign "Queue Ahead"
- >> 2 pcs. LED flasher synchro
- >> Text "UNFALL" (Optional)