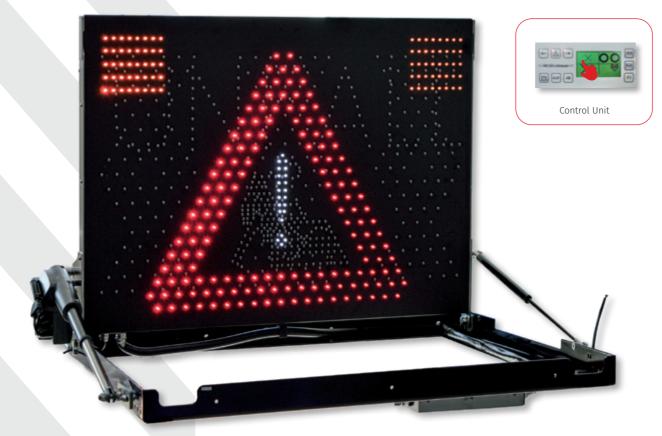

## **MobiLED** Standard ESH

### **LED Display options**

- >> 3-fold sequential arrow pointing to the left or right
- >> Arrow pointing to the left and right
- >>> Traffic sign "Road Works Ahead"
- >>> Traffic sign "Attention"
- >>> Traffic sign "Queue Ahead"
- >> 2 pcs. LED flasher synchro
- >> Text "UNFALL" (Optional)

#### **Control Unit**

Radio remote control with feedback signal and LCD Display