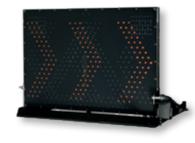

### **LED Display options**

- >> 3-fold sequential arrow pointing to the left or right
- >> Arrow pointing to the left and right
- >>> Traffic sign "Road Works Ahead"
- >>> Traffic sign "Attention"
- >>> Traffic sign "Queue Ahead"
- >> 2 pcs. LED flasher synchro
- >> Text "UNFALL" (Optional)