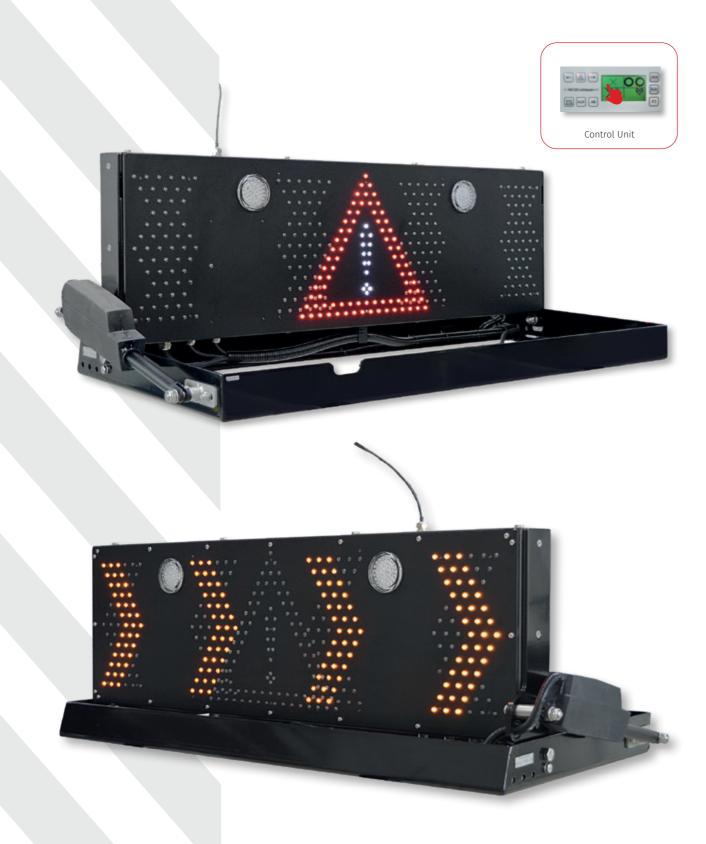

### **LED Display options**

- >> 4-fold sequential arrow pointing to the left or right
- >> Arrow pointing to the left and right
- >>> Traffic sign "Attention"
- 2 pcs. LED lamps Ø 60mm, in compliance with EN 12352 cl. L2H

LED lamps available in amber or blue color (Choose when order)

# **Technical Details**

| Design                        | Roof mount, incl. lifting motor                 |
|-------------------------------|-------------------------------------------------|
| LED-screen                    | Single sided                                    |
| Weight                        | approx. 16 kg                                   |
| Power consumption (day)       | approx. 2 A max                                 |
| Power consumption (night)     | approx 0,2 A                                    |
| Voltage                       | 12 V DC                                         |
| Dimension LED Screen (W x H)  | 1000 x 300 mm                                   |
| Dimension Overall (L x W x H) | approx. 1005 x 430 x 165 mm                     |
| Temperature range             | from -20° C to +60° C                           |
| Protection Level              | IP 54                                           |
| Night dimming                 | Automatic                                       |
| LED Matrix                    | Partial LED matrix                              |
| Approvals                     | Optical performance in compliance with EN-12966 |