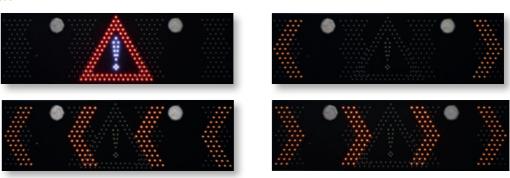

### **LED Display options**

- >> 4-fold sequential arrow pointing to the left or right
- >> Arrow pointing to the left and right
- >>> Traffic sign "Attention"
- 2 pcs. LED lamps Ø 60mm, in compliance with EN 12352 cl. L2H